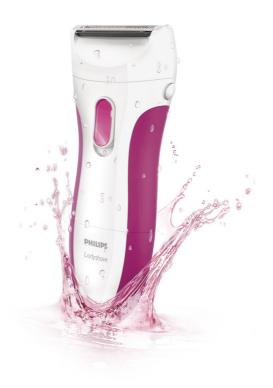

#### Shave in or out of the shower

· Wirefree shaving

#### Wet & Dry

Shave in or out of the shower

#### Safe shaving system

The gentle small shaving head protects your skin leaving it smooth and soft

© 2019 Koninklijke Philips N.V. All Rights reserved.

Specifications are subject to change without notice. Trademarks are the property of Koninklijke Philips N.V. or their respective owners.